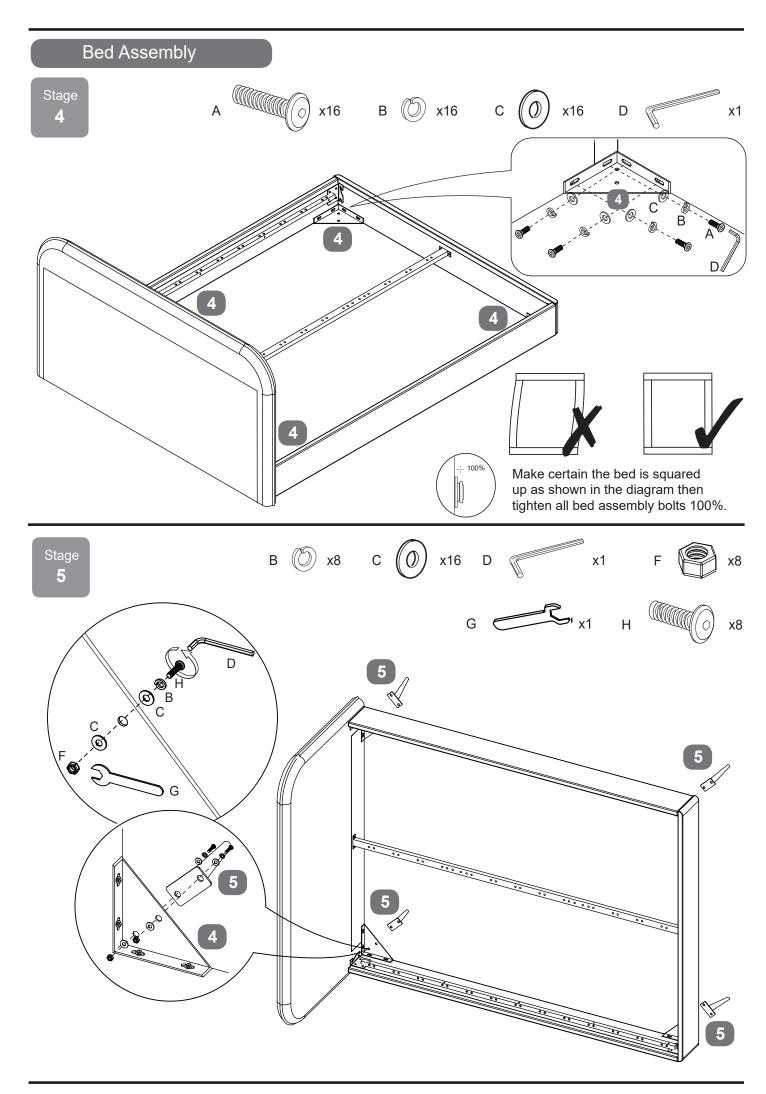

# Parts Checklist

| Ref. | Description    | Qty | Ref. | Description             |             | Qty   |
|------|----------------|-----|------|-------------------------|-------------|-------|
| 1    | Headboard      | 1   | 6    | Centre Support Bar      |             | 1     |
| 2    | Footboard      | 1   | 7    | Centre Support Bar Legs |             | 2     |
| 3    | Side Rails     | 2   | 8    | Wooden Slats            | Double/King | 24/26 |
| 4    | Angle Brackets | 4   | 9    | Single Plastic Caps     | Double/King | 24/26 |
| 5    | Metal Legs     | 4   | 10   | Double Plastic Caps     | Double/King | 12/13 |

#### HARDWARE NEEDED FOR BED ASSEMBLY

| Code | Description                                                                                          | Qty | Code | Description                                                                             | Qty  |
|------|------------------------------------------------------------------------------------------------------|-----|------|-----------------------------------------------------------------------------------------|------|
| A    | Bolts (M8x30mm) for fitting side rails (3) and Centre support bar (5) to headboard & footboard (1&2) | x28 | E    | Bolts (M8x45mm) for fitting<br>Centre Support Bar Legs (7) to<br>Centre Support Bar (6) | ) x4 |
| В    | Spring Washers (for M8 bolts)                                                                        | x32 | F    | M8 nuts for fitting centre bar support legs (7) and metal legs (5)                      | x12  |
| С    | Flat Washers (for M8 bolts)                                                                          | x48 | G    | Spanner (for M8 nut)                                                                    | x1   |
| D    | Allen Key (for M8 bolt)                                                                              | x1  | Н    | Bolts (M8x25mm) for fitting metal legs (5) to angle brackets (4)                        | x8   |