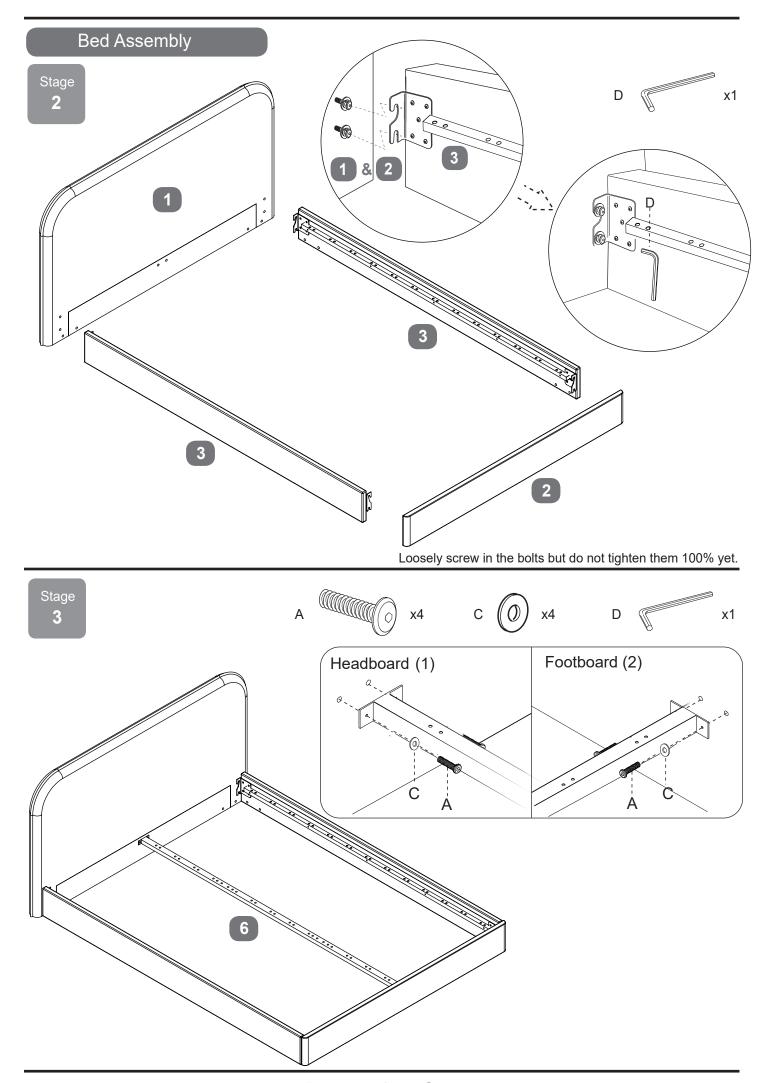

# Parts Checklist

| Ref. | Description    | Qty | Ref. | Description             |             | Qty   |
|------|----------------|-----|------|-------------------------|-------------|-------|
| 1    | Headboard      | 1   | 6    | Centre Support Bar      |             | 1     |
| 2    | Footboard      | 1   | 7    | Centre Support Bar Legs |             | 2     |
| 3    | Side Rails     | 2   | 8    | Wooden Slats            | Double/King | 24/26 |
| 4    | Angle Brackets | 4   | 9    | Single Plastic Caps     | Double/King | 24/26 |
| 5    | Metal Legs     | 4   | 10   | Double Plastic Caps     | Double/King | 12/13 |

#### HARDWARE NEEDED FOR BED ASSEMBLY

| Code | Description                                                                                          | Qty | Code | Description                                                                             | Qty  |
|------|------------------------------------------------------------------------------------------------------|-----|------|-----------------------------------------------------------------------------------------|------|
| A    | Bolts (M8x30mm) for fitting side rails (3) and Centre support bar (5) to headboard & footboard (1&2) | x28 | E    | Bolts (M8x45mm) for fitting<br>Centre Support Bar Legs (7) to<br>Centre Support Bar (6) | ) x4 |
| В    | Spring Washers (for M8 bolts)                                                                        | x32 | F    | M8 nuts for fitting centre bar support legs (7) and metal legs (5)                      | x12  |
| С    | Flat Washers (for M8 bolts)                                                                          | x48 | G    | Spanner (for M8 nut)                                                                    | x1   |
| D    | Allen Key (for M8 bolt)                                                                              | x1  | Н    | Bolts (M8x25mm) for fitting metal legs (5) to angle brackets (4)                        | x8   |