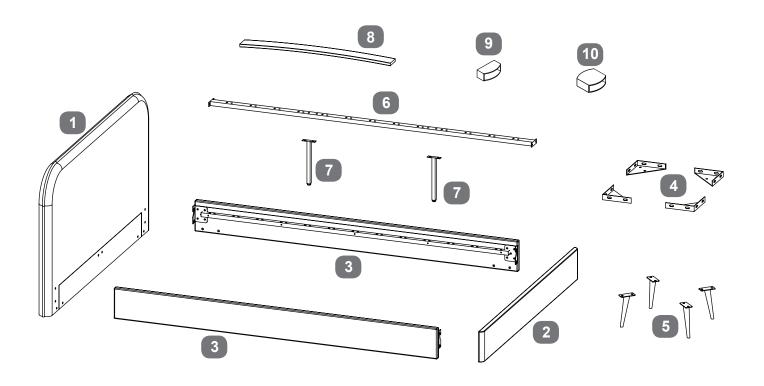

#### Parts Identification

# Parts Checklist

| Ref. | Description    | Qty | Ref. | Description             |             | Qty   |
|------|----------------|-----|------|-------------------------|-------------|-------|
| 1    | Headboard      | 1   | 6    | Centre Support Bar      |             | 1     |
| 2    | Footboard      | 1   | 7    | Centre Support Bar Legs |             | 2     |
| 3    | Side Rails     | 2   | 8    | Wooden Slats            | Double/King | 24/26 |
| 4    | Angle Brackets | 4   | 9    | Single Plastic Caps     | Double/King | 24/26 |
| 5    | Metal Legs     | 4   | 10   | Double Plastic Caps     | Double/King | 12/13 |