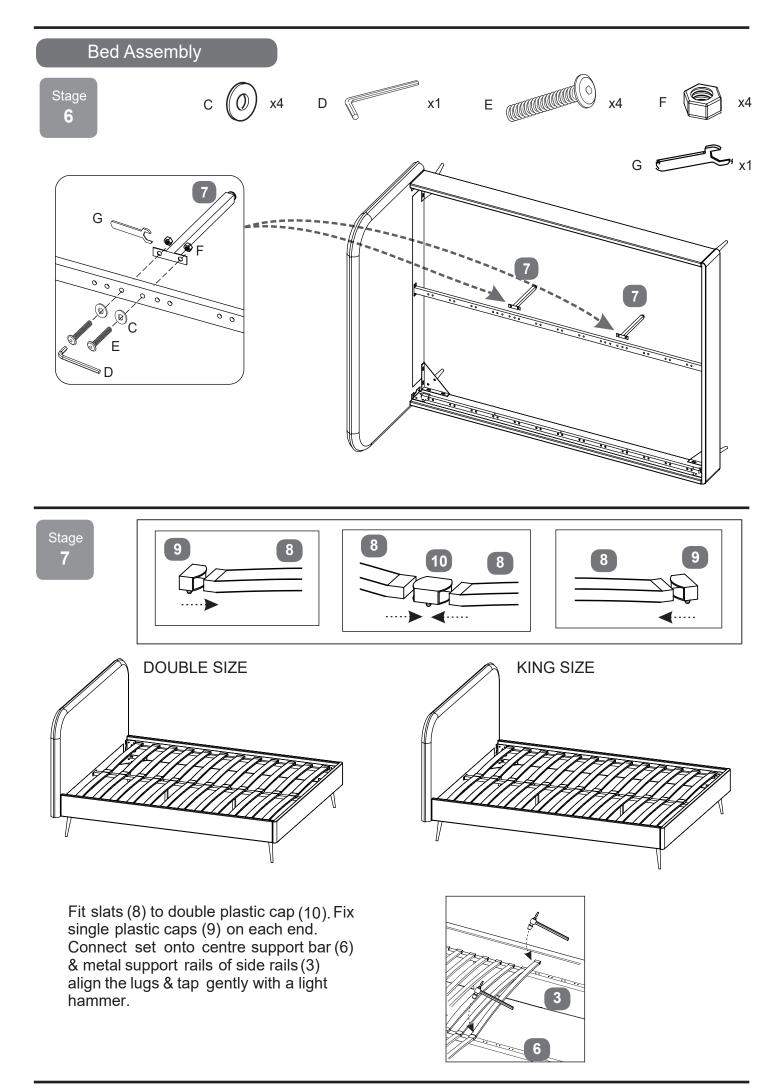

# Parts Checklist

| Ref. | Description    | Qty | Ref. | Description             |             | Qty   |
|------|----------------|-----|------|-------------------------|-------------|-------|
| 1    | Headboard      | 1   | 6    | Centre Support Bar      |             | 1     |
| 2    | Footboard      | 1   | 7    | Centre Support Bar Legs |             | 2     |
| 3    | Side Rails     | 2   | 8    | Wooden Slats            | Double/King | 24/26 |
| 4    | Angle Brackets | 4   | 9    | Single Plastic Caps     | Double/King | 24/26 |
| 5    | Metal Legs     | 4   | 10   | Double Plastic Caps     | Double/King | 12/13 |

#### HARDWARE NEEDED FOR BED ASSEMBLY

| Code | Description                                                                                          | Qty | Code | Description                                                                             | Qty  |
|------|------------------------------------------------------------------------------------------------------|-----|------|-----------------------------------------------------------------------------------------|------|
| A    | Bolts (M8x30mm) for fitting side rails (3) and Centre support bar (5) to headboard & footboard (1&2) | x28 | E    | Bolts (M8x45mm) for fitting<br>Centre Support Bar Legs (7) to<br>Centre Support Bar (6) | ) x4 |
| В    | Spring Washers (for M8 bolts)                                                                        | x32 | F    | M8 nuts for fitting centre bar support legs (7) and metal legs (5)                      | x12  |
| С    | Flat Washers (for M8 bolts)                                                                          | x48 | G    | Spanner (for M8 nut)                                                                    | x1   |
| D    | Allen Key (for M8 bolt)                                                                              | x1  | Н    | Bolts (M8x25mm) for fitting metal legs (5) to angle brackets (4)                        | x8   |