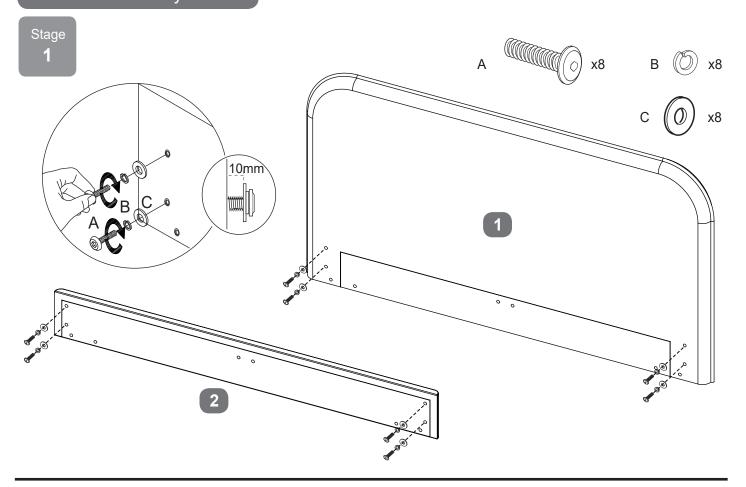

# Parts Checklist

| Ref. | Description    | Qty | Ref. | Description             |             | Qty   |
|------|----------------|-----|------|-------------------------|-------------|-------|
| 1    | Headboard      | 1   | 6    | Centre Support Bar      |             | 1     |
| 2    | Footboard      | 1   | 7    | Centre Support Bar Legs |             | 2     |
| 3    | Side Rails     | 2   | 8    | Wooden Slats            | Double/King | 24/26 |
| 4    | Angle Brackets | 4   | 9    | Single Plastic Caps     | Double/King | 24/26 |
| 5    | Metal Legs     | 4   | 10   | Double Plastic Caps     | Double/King | 12/13 |

#### HARDWARE NEEDED FOR BED ASSEMBLY

| Code | Description                                                                                          | Qty | Code | Description                                                                             | Qty  |
|------|------------------------------------------------------------------------------------------------------|-----|------|-----------------------------------------------------------------------------------------|------|
| A    | Bolts (M8x30mm) for fitting side rails (3) and Centre support bar (5) to headboard & footboard (1&2) | x28 | E    | Bolts (M8x45mm) for fitting<br>Centre Support Bar Legs (7) to<br>Centre Support Bar (6) | ) x4 |
| В    | Spring Washers (for M8 bolts)                                                                        | x32 | F    | M8 nuts for fitting centre bar support legs (7) and metal legs (5)                      | x12  |
| С    | Flat Washers (for M8 bolts)                                                                          | x48 | G    | Spanner (for M8 nut)                                                                    | x1   |
| D    | Allen Key (for M8 bolt)                                                                              | x1  | Н    | Bolts (M8x25mm) for fitting metal legs (5) to angle brackets (4)                        | x8   |